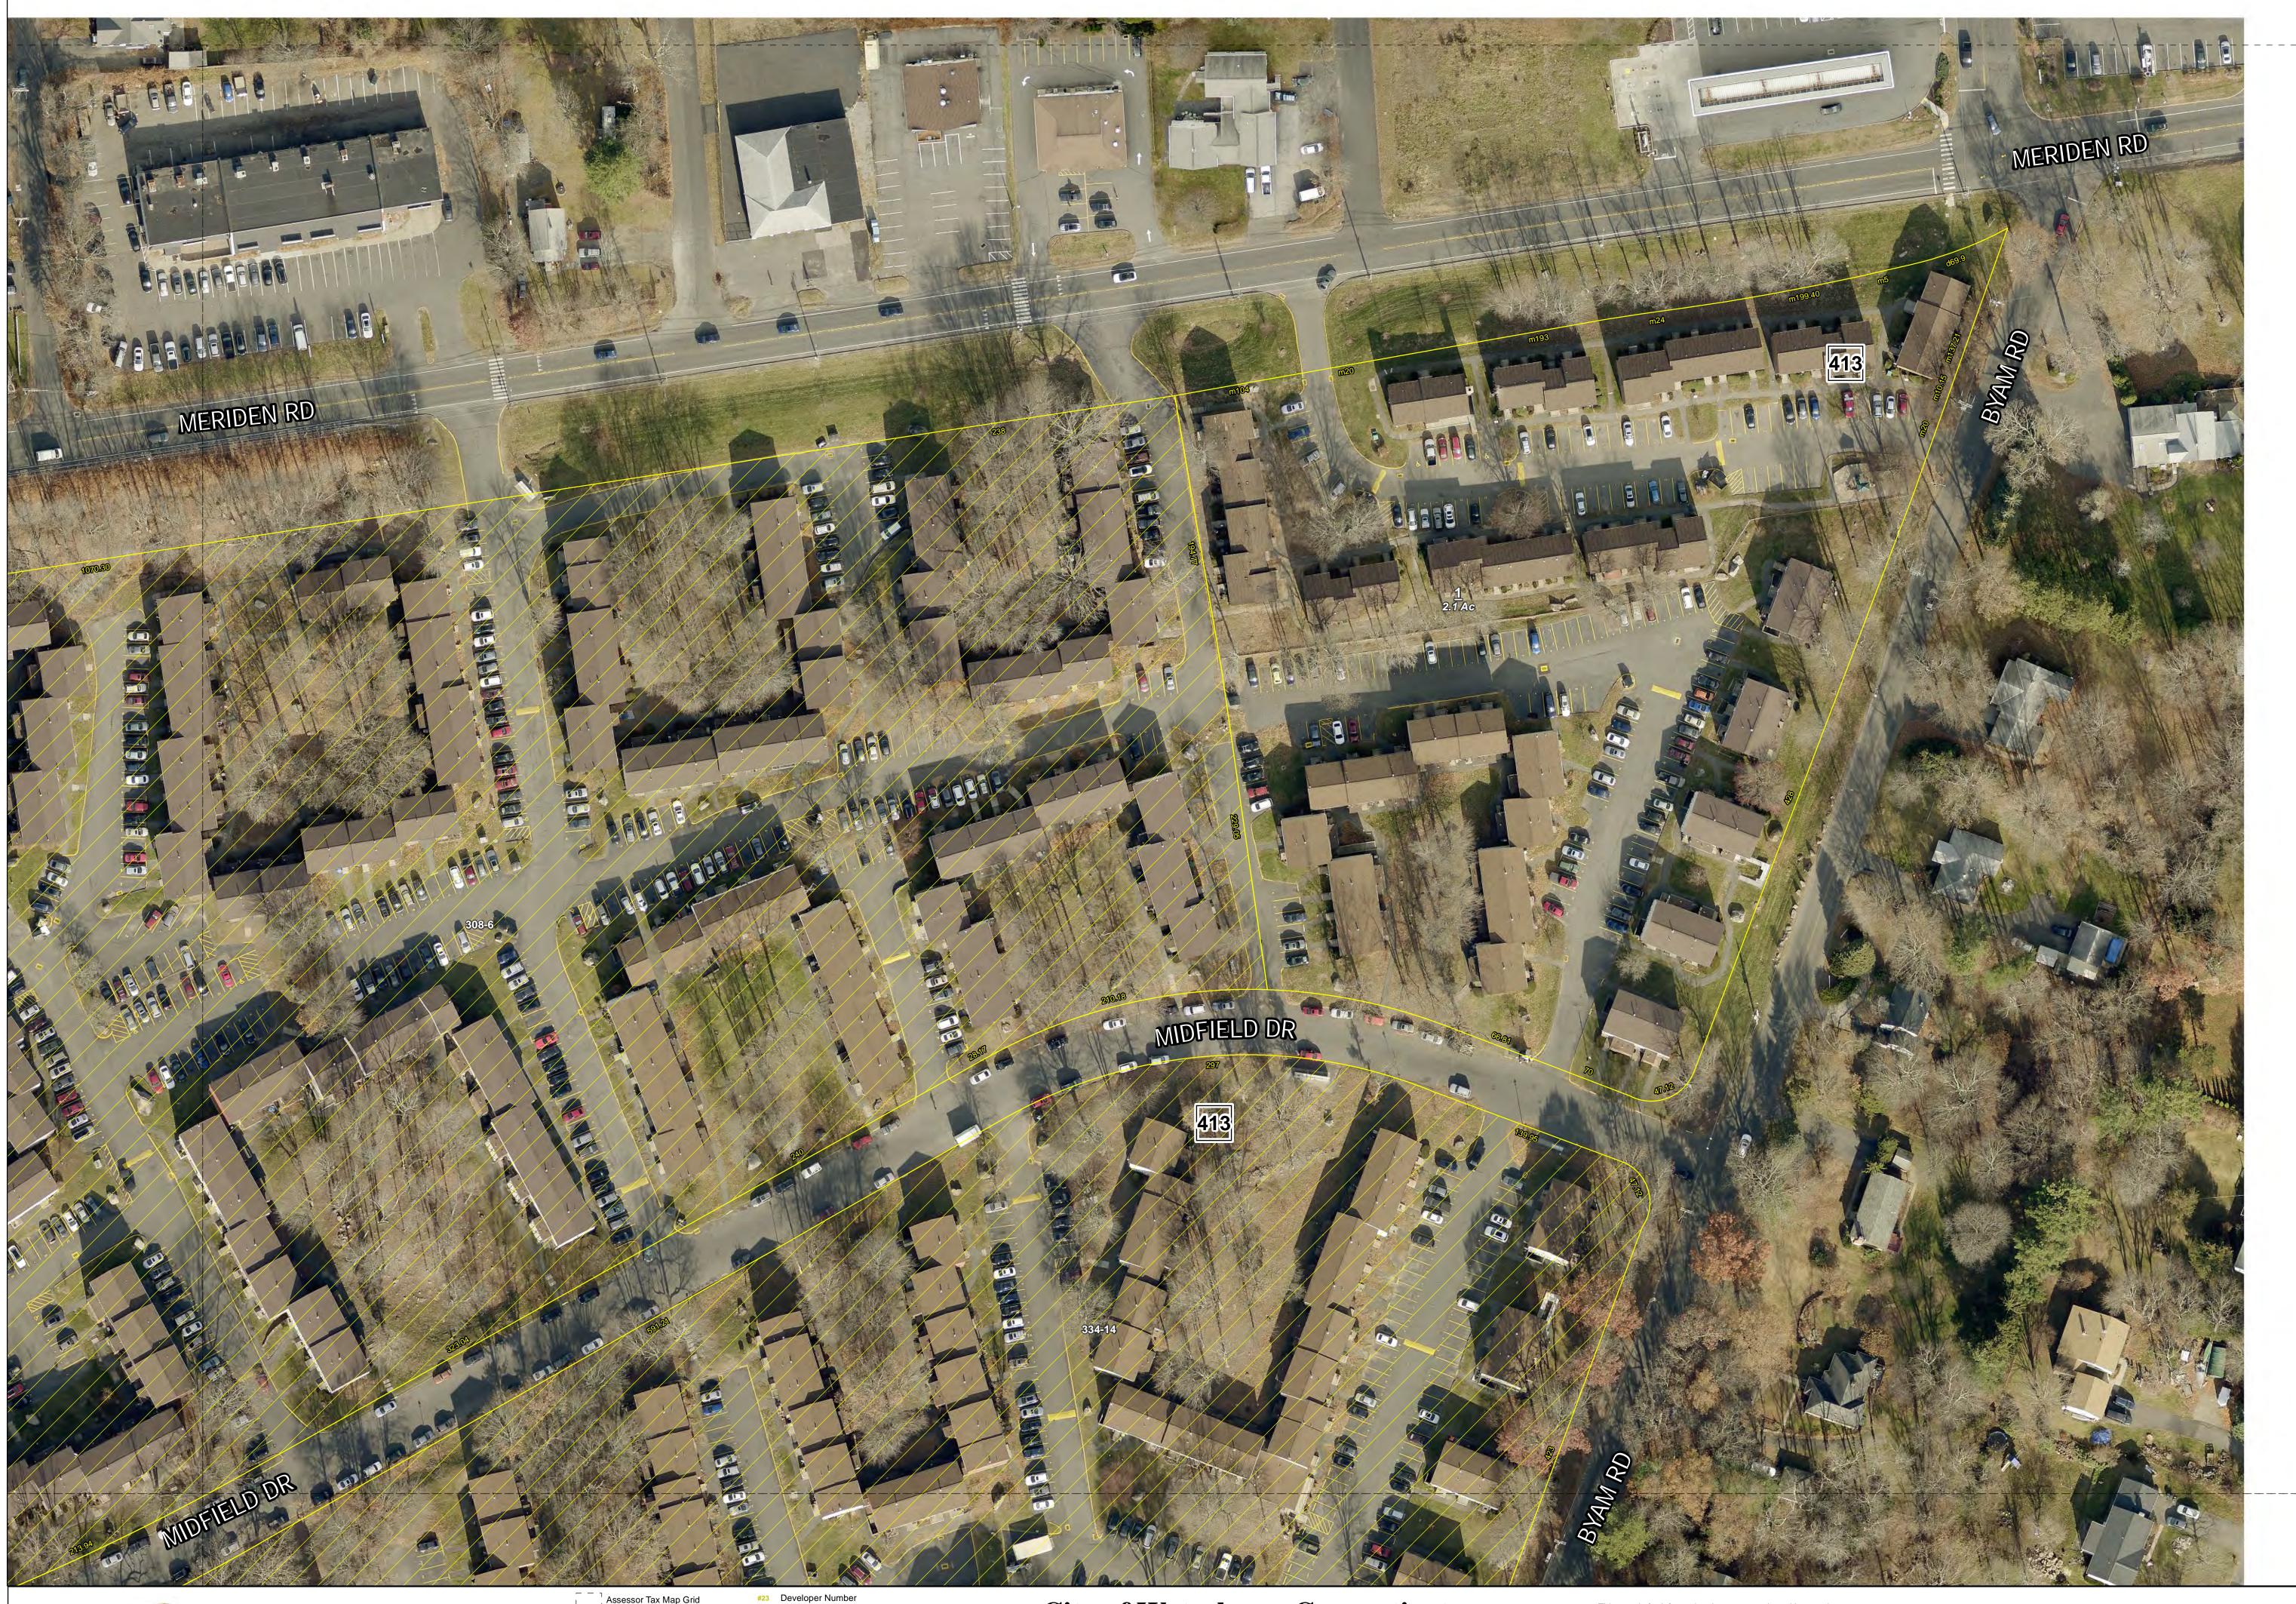

Map # **309** 

#23 Developer Number

79 Lot Number

134 Block Number

0.27 Ac Property Acreage

327-17 Map-Lot Number (Off Map)

City of Waterbury, Connecticut
Property Assessment Map

This map is for informational purposes only and has not been prepared for, or suitable for legal, engineering, or surveying purposes. Users of this information should review or consult the primary data and information sources to verify the usability of the information. The City of Waterbury makes no warranties, express or implied, as to the use of the information obtained herein.

50 100 200 Feet 1 inch = 50 feet 308 309 333 334